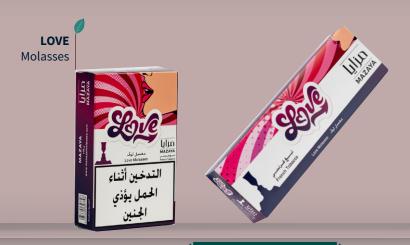

oducts.

9,000 Cigarettes per Minute

Our production lines are engineered for speed and precision, with the capability to produce up to 9,000 cigarettes every minute, showcasing our industry-leading operational capabilities.

#### Our **Local Products**





#### Regie Libanaise





#### Regie Libanaise



Cedars Super Slim Blue



Cedars Super Slim Silver



Regie Libanaise

### Our Local Products

















**Imperial Tobacco** 





**Von Eicken** 



**Von Eicken** 



Von Eicken











#### **Philip Morris International**



Japan Tobacco International





#### Japan Tobacco International



#### Japan Tobacco International











BLUEBERRY Exotica Molasses

Molasses

Molasses

Military Control Market Control M

ORANGE Molasses

Mazaya









Mazaya









Mazaya









Mazaya















Al Fakher







Al Fakher

LEMON MINT Molasses











Al Fakher





Al Fakher

Bubble Gum Molasses













Al Fakher







Al Fakher

Magic Love Molasses











Al Fakher







Al Fakher

#### Lemonade Pear Molasses











#### Al Fakher



#### MAWWAL



MAWWAL





# Our Moassal Products

|                   |    | Mazaya |    | Nakhla |       |    | Fakher |       |    | Mawwal Lb |    | Mawwal Export |    | Khail Maamoun |  |
|-------------------|----|--------|----|--------|-------|----|--------|-------|----|-----------|----|---------------|----|---------------|--|
| GRAMS             | 20 | 250    | 20 | 250    | 1,000 | 20 | 250    | 1,000 | 20 | 250       | 20 | 250           | 20 | 250           |  |
| 2 Apples          |    |