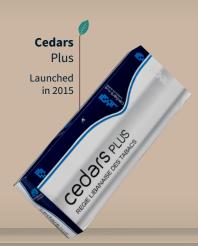

Today, we are recognized for our adherence to world-class standards and efficient management, marking a significant presence in the MENA tobacco industry.

At the Lebanese Regie, we produce various tobacco products, including local cigarettes and flavored tobaccos, like Cedars, Tunbac 'Naqha', Persian Seed (Ajami) and Moassal. A large suite of international brands is also produced in our plants.

#### Regie Libanaise

Cedars Super Slim Blue

Cedars Super Slim Silver

Regie Libanaise