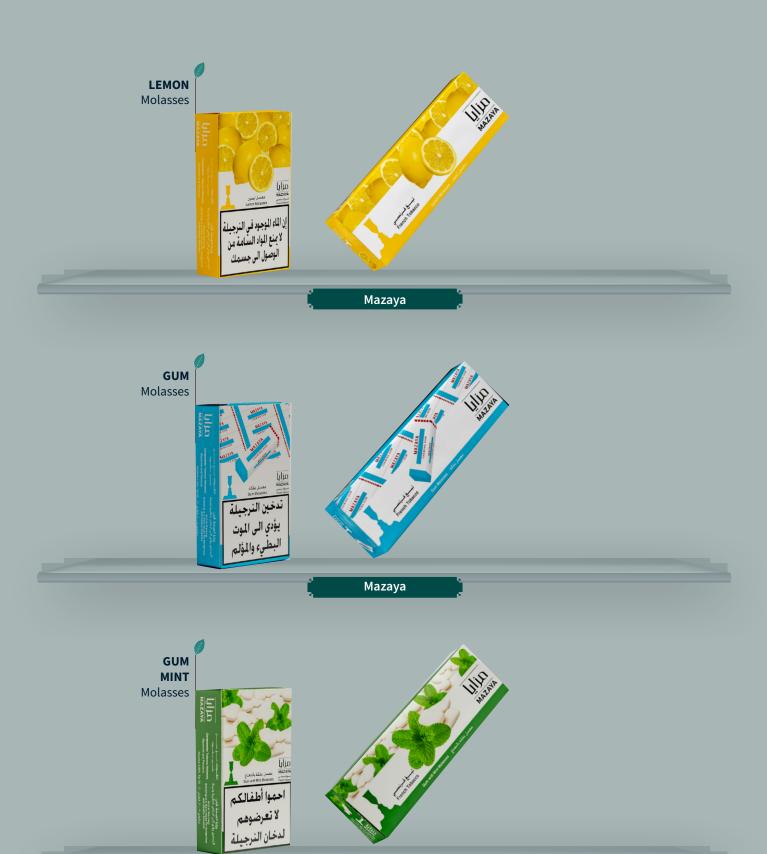

# Our Moassal Products

|                   |    | Mazaya |    | Nakhla |       |    | Fakher |       |    | Mawwal Lb |    | Mawwal Export |    | Khail Maamoun |  |
|-------------------|----|--------|----|--------|-------|----|--------|-------|----|-----------|----|---------------|----|---------------|--|
| GRAMS             | 20 | 250    | 20 | 250    | 1,000 | 20 | 250    | 1,000 | 20 | 250       | 20 | 250           | 20 | 250           |  |
| 2 Apples          |    |        |    | Ø      | Ø     |    | Ø      |       |    |           |    |               |    |               |  |
| 2 Apples Bahraini |    |        |    |        |       |    |        |       |    |           |    |               |    |               |  |
| 2 Apples Masri    |    |        |    |        |       | Ø  | *      |       |    |           |    |               |    |               |  |
| Mint              |    |        |    |        |       | Ø  | Ø      |       |    |           |    |               |    |               |  |
| Lemon             |    |        |    |        |       |    |        |       |    |           |    |               |    |               |  |
| Lemon Mint        |    |        | Ø  | Ø      |       | Ø  | Ø      |       |    |           |    |               |    |               |  |
| Grape             |    |        |    |        |       |    |        |       |    |           |    |               |    |               |  |
| Grape Mint        |    |        |    |        |       | Ø  | Ø      |       |    |           |    |               |    |               |  |
| Orange            |    |        |    |        |       |    |        |       |    |           |    |               |    |               |  |
| Orange Mint       |    |        |    |        |       |    |        |       |    |           |    |               |    |               |  |
| Blueberry         |    |        |    |        |       |    | *      |       |    |           |    |               |    |               |  |
| Blueberry Mint    |    |        |    |        |       |    | *      |       |    |           |    |               |    |               |  |
| Watermelon Mint   |    |        |    |        |       |    |        |       |    |           |    |               |    |               |  |
| Lemonade Pear     |    |        |    |        |       |    | *      |       |    |           |    |               |    |               |  |
| Lemonade Mint     |    |        |    |        |       | Ø  | *      |       |    |           |    |               |    |               |  |
| Gum               |    |        |    |        |       |    | *      |       |    | 1         | Ø  |               |    |               |  |
| Gum Mint          |    |        |    |        |       |    | *      |       |    |           | Ø  |               |    |               |  |
| Gum Mastic        |    |        |    |        |       |    | *      |       |    |           |    |               |    |               |  |
| Bubble Gum        |    |        |    |        |       | Ø  | *      |       |    |           |    |               |    |               |  |
| Ruby Crush        |    |        |    |        |       |    |        |       |    |           |    |               |    |               |  |
| Love              |    |        |    |        |       |    |        |       |    |           |    |               |    |               |  |
| Magic Love        |    |        |    |        |       | Ø  | *      |       |    |           |    |               |    |               |  |
| Trendy            |    |        |    |        |       |    |        |       |    |           |    |               |    |               |  |
| Yellow Candy      |    |        |    |        |       |    |        |       |    |           |    |               |    |               |  |