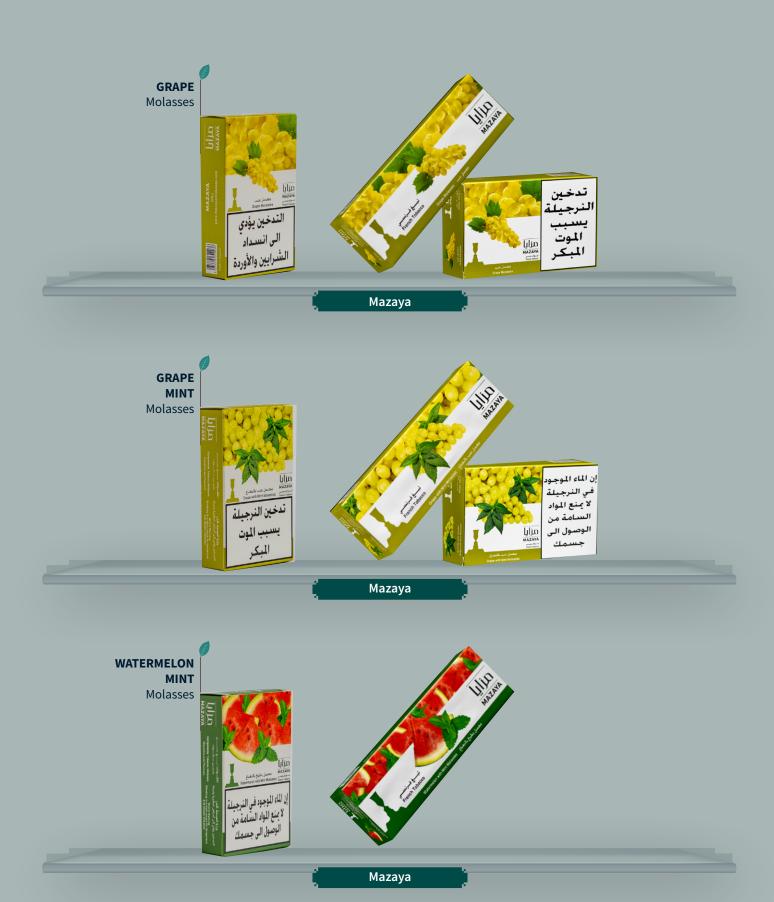

# Our Moassal Products

|                   |    | Mazaya |    | Nakhla |       |    | Fakher |       |    | Mawwal Lb |    | Mawwal Export |    | Khail Maamoun |  |
|-------------------|----|--------|----|--------|-------|----|--------|-------|----|-----------|----|---------------|----|---------------|--|
| GRAMS             | 20 | 250    | 20 | 250    | 1,000 | 20 | 250    | 1,000 | 20 | 250       | 20 | 250           | 20 | 250           |  |
| 2 Apples          |    |        |    | Ø      | Ø     |    | Ø      |       |    |           |    |               |    |               |  |
| 2 Apples Bahraini |    |        |    |        |       |    |        |       |    |           |    |               |    |               |  |
| 2 Apples Masri    |    |        |    |        |       | Ø  | *      |       |    |           |    |               |    |               |  |
| Mint              |    |        |    |        |       | Ø  | Ø      |       |    |           |    |               |    |               |  |
| Lemon             |    |        |    |        |       |    |        |       |    |           |    |               |    |               |  |
| Lemon Mint        |    |        | Ø  | Ø      |       | Ø  | Ø      |       |    |           |    |               |    |               |  |
| Grape             |    |        |    |        |       |    |        |       |    |           |    |               |    |               |  |
| Grape Mint        |    |        |    |        |       | Ø  | Ø      |       |    |           |    |               |    |               |  |
| Orange            |    |        |    |        |       |    |        |       |    |           |    |               |    |               |  |
| Orange Mint       |    |        |    |        |       |    |        |       |    |           |    |               |    |               |  |
| Blueberry         |    |        |    |        |       |    | *      |       |    |           |    |               |    |               |  |
| Blueberry Mint    |    |        |    |        |       |    | *      |       |    |           |    |               |    |               |  |
| Watermelon Mint   |    |        |    |        |       |    |        |       |    |           |    |               |    |               |  |
| Lemonade Pear     |    |        |    |        |       |    | *      |       |    |           |    |               |    |               |  |
| Lemonade Mint     |    |        |    |        |       | Ø  | *      |       |    |           |    |               |    |               |  |
| Gum               |    |        |    |        |       |    | *      |       |    | 1         | Ø  |               |    |               |  |
| Gum Mint          |    |        |    |        |       |    | *      |       |    |           | Ø  |               |    |               |  |
| Gum Mastic        |    |        |    |        |       |    | *      |       |    |           |    |               |    |               |  |
| Bubble Gum        |    |        |    |        |       | Ø  | *      |       |    |           |    |               |    |               |  |
| Ruby Crush        |    |        |    |        |       |    |        |       |    |           |    |               |    |               |  |
| Love              |    |        |    |        |       |    |        |       |    |           |    |               |    |               |  |
| Magic Love        |    |        |    |        |       | Ø  | *      |       |    |           |    |               |    |               |  |
| Trendy            |    |        |    |        |       |    |        |       |    |           |    |               |    |               |  |
| Yellow Candy      |    |        |    |        |       |    |        |       |    |           |    |               |    |               |  |