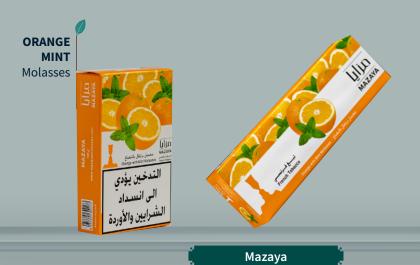

# Our Moassal Products

|                   |    | Mazaya |    | Nakhla |       |    | Fakher |       |    | Mawwal Lb |    | Mawwal Export |    | Khail Maamoun |  |
|-------------------|----|--------|----|--------|-------|----|--------|-------|----|-----------|----|---------------|----|---------------|--|
| GRAMS             | 20 | 250    | 20 | 250    | 1,000 | 20 | 250    | 1,000 | 20 | 250       | 20 | 250           | 20 | 250           |  |
| 2 Apples          |    |        |    | Ø      | Ø     |    | Ø      |       |    |           |    |               |    |               |  |
| 2 Apples Bahraini |    |        |    |        |       |    |        |       |    |           |    |               |    |               |  |
| 2 Apples Masri    |    |        |    |        |       | Ø  | *      |       |    |           |    |               |    |               |  |
| Mint              |    |        |    |        |       | Ø  | Ø      |       |    |           |    |               |    |               |  |
| Lemon             |    |        |    |        |       |    |        |       |    |           |    |               |    |               |  |
| Lemon Mint        |    |        | Ø  | Ø      |       | Ø  | Ø      |       |    |           |    |               |    |               |  |
| Grape             |    |        |    |        |       |    |        |       |    |           |    |               |    |               |  |
| Grape Mint        |    |        |    |        |       | Ø  | Ø      |       |    |           |    |               |    |               |  |
| Orange            |    |        |    |        |       |    |        |       |    |           |    |               |    |               |  |
| Orange Mint       |    |        |    |        |       |    |        |       |    |           |    |               |    |               |  |
| Blueberry         |    |        |    |        |       |    | *      |       |    |           |    |               |    |               |  |
| Blueberry Mint    |    |        |    |        |       |    | *      |       |    |           |    |               |    |               |  |
| Watermelon Mint   |    |        |    |        |       |    |        |       |    |           |    |               |    |               |  |
| Lemonade Pear     |    |        |    |        |       |    | *      |       |    |           |    |               |    |               |  |
| Lemonade Mint     |    |        |    |        |       | Ø  | *      |       |    |           |    |               |    |               |  |
| Gum               |    |        |    |        |       |    | *      |       |    | 1         | Ø  |               |    |               |  |
| Gum Mint          |    |        |    |        |       |    | *      |       |    |           | Ø  |               |    |               |  |
| Gum Mastic        |    |        |    |        |       |    | *      |       |    |           |    |               |    |               |  |
| Bubble Gum        |    |        |    |        |       | Ø  | *      |       |    |           |    |               |    |               |  |
| Ruby Crush        |    |        |    |        |       |    |        |       |    |           |    |               |    |               |  |
| Love              |    |        |    |        |       |    |        |       |    |           |    |               |    |               |  |
| Magic Love        |    |        |    |        |       | Ø  | *      |       |    |           |    |               |    |               |  |
| Trendy            |    |        |    |        |       |    |        |       |    |           |    |               |    |               |  |
| Yellow Candy      |    |        |    |        |       |    |        |       |    |           |    |               |    |               |  |