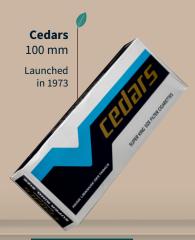

Today, we are recognized for our adherence to world-class standards and efficient management, marking a significant presence in the MENA tobacco industry.

At the Lebanese Regie, we produce various tobacco products, including local cigarettes and flavored tobaccos, like Cedars, Tunbac 'Naqha', Persian Seed (Ajami) and Moassal. A large suite of international brands is also produced in our plants.

#### Regie Libanaise

Cedars Super Slim Blue

Cedars Super Slim Silver

Regie Libanaise